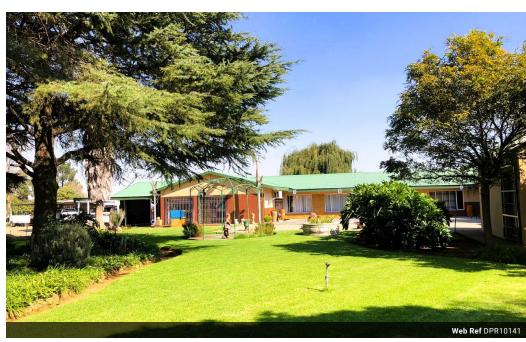

## BUSINESS, AGRICULTURAL, POSSIBILITIES ARE ENDLESS...

This small holding offers 21 680 square meter agriculture land and boasts with endless possibilities...The main house features a tiled interior that hosts an 80 square meter lounge and dining room with a built-in bar. This property was designed for residents that prefer large living areas and a spacious environment. The 50 square meters kitchen provide you with ample space, built-in cupboards, granite tops and a center island for convenience. A joint laundry with ample space than can accommodate 4 big top loaders and provides extra storage space. 5 Bedrooms and 4 bathrooms of which one is the guest bathroom and the other is en suite to the main bedroom. The main bedroom walks into another bedroom that can easily be converted into a huge 'His and Her's walk-in closet. The outside grounds includes an office building which is...