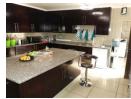

## BUSINESS, AGRICULTURAL, POSSIBILITIES ARE ENDLESS...

This small holding offers 21 680 square meter agriculture land and boasts with endless possibilities...The main house features a tiled interior that hosts an 80 square meter lounge and dining room with a built-in bar. This property was designed for residents that prefer large living areas and a spacious environment. The 50 square meters kitchen provide you with ample space, built-in cupboards, granite tops and a center island for convenience. A joint laundry with ample space than can accommodate 4 big top loaders and provides extra storage space. 5 Bedrooms and 4 bathrooms of which one is the guest bathroom and the other is en suite to the main bedroom. The main bedroom walks into another bedroom that can easily be converted into a huge 'His and Her's walk-in closet. The outside grounds includes an office building which is...