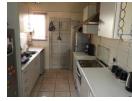

## Retire in a peaceful quiet complex

This delightful 2-bedroom townhouse is nestled within a secure complex, providing you with a safe and convenient living environment. Your vehicle will be sheltered under a shade net-covered parking area. The kitchen is equipped with built-in cupboards, standard countertops, and a combination of a gas stove and electric oven, making cooking a breeze. There's also a dedicated space for a dishwasher, adding to the practicality of the unit.

Throughout the townhouse, you'll find tastefully tiled floors that are both aesthetically pleasing and easy to maintain. The main bedroom offers an abundance of built-in cupboard space, while the second bedroom comes with standard built-in cupboards. The bathroom includes a shower, basin, and toilet, along with a washing machine connection. Security is a top priority in this complex, featuring...