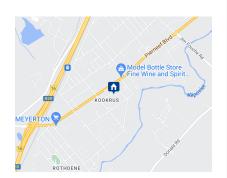

at 10.75% with no deposit.

 Transfer Costs R16,346.00
 Bond Costs R11,560.00

 These calculations are only a guide. Please ask your conveyancer for exact calculations.

 Monthly Rates R850

## Stand for sale in Kookrus, Meyerton

Prime stands for sale in Kookrus Meyerton. Centrally located close to main thoroughfares, shops, schools and all amenities. Stand size is 1080 square meters just waiting for you to build your dream home. Please note that all loan applications on Vacant Land will automatically require a 40% Deposit. Alternatively should you wish to apply for a building loan at the same time no deposit on the stand will be required. Applicant can then apply for a 100% loan depending on affordability. We have plenty of stands to choose from. Give us a call to choose.

## Features



https://www.dpgprop.co.za