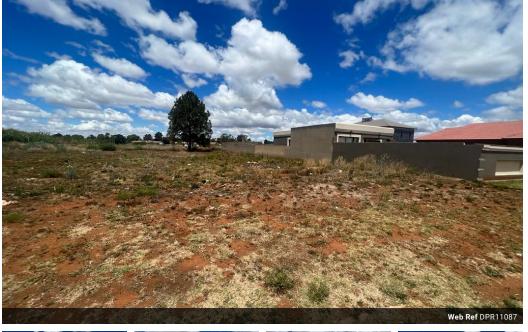

## Stand for sale in Kookrus, Meyerton

Prime stands for sale in Kookrus Meyerton. Centrally located close to main thoroughfares, shops, schools and all amenities. Stand size is 1080 square meters just waiting for you to build your dream home. Please note that all loan applications on Vacant Land will automatically require a 40% Deposit. Alternatively should you wish to apply for a building loan at the same time no deposit on the stand will be required. Applicant can then apply for a 100% loan depending on affordability. We have plenty of stands to choose from. Give us a call to choose.