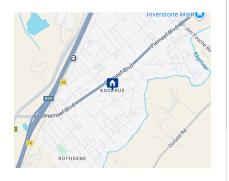

## Vacant land For Sale in Kookrus.

Prime vacant land is now available for sale in Kookrus, Meyerton, offering an excellent opportunity for your next project or investment. The property spans 1820 square meters and is situated in a peaceful street, providing a serene environment while still offering easy access to the R59, local schools, shopping malls, and all essential amenities. This location combines convenience with tranquility, making it an ideal spot for future development.