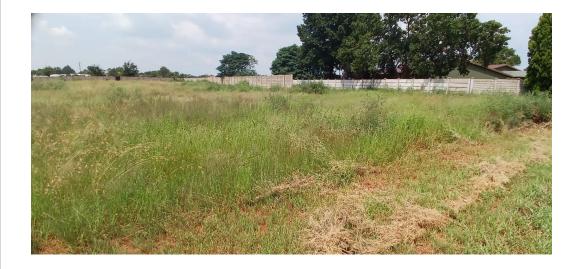

## Vacant land For Sale in Kookrus.

Prime vacant land is now available for sale in Kookrus, Meyerton, offering an excellent opportunity for your next project or investment. The property spans 1820 square meters and is situated in a peaceful street, providing a serene environment while still offering easy access to the R59, local schools, shopping malls, and all essential amenities. This location combines convenience with tranquility, making it an ideal spot for future development.