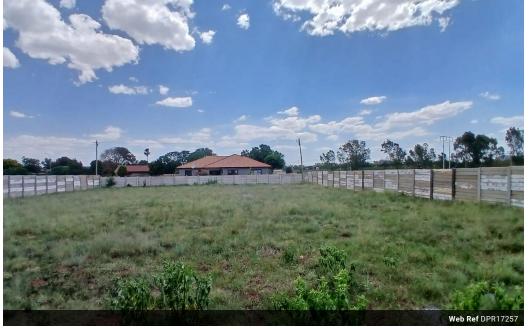

## Walled vacant stand in Kookrus.

This exceptional vacant stand in Kookrus offers a rare opportunity to build your ideal home or investment property. Measuring over 1,000 m<sup>2</sup>, the property is fully enclosed with high-quality precast walls, ensuring privacy and security. It has been professionally dolomite tested, providing peace of mind regarding ground stability.

Please note that banks typically finance only 60% of the purchase price for vacant land, requiring a 40% deposit. With all necessary groundwork completed, this stand is primed for immediate development. Whether you're looking to build your dream home or invest in property, this ready-to-build site offers both convenience and potential in the serene environment of Kookrus. Contact us today to schedule a viewing and take the first step toward your new property.