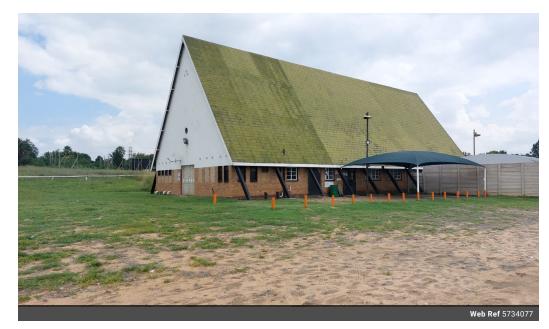

## AGRICULTURAL GROUNDS- ZONED MULTIPLE USES

Current zoning of this property is Agriculture with additional consent use rights. The property is extremely well located with easy access to shopping centers, main thoroughfares and has river frontage. There are 2 x 3 phase electricity connections on the property, no prepaid electricity. The building includes one of the two 3 phase electricity connections. There is currently one building on the property which generates a monthly income for the owner of R 12 000 per month. Tenant also pays the Municipal account.

Irrigation from the river is possible but property also functions on municipal water. There are 5 x 2 sided large, advertising board frames that can ideally generate additional income, currently charging R 5000 per month, per board. Building consists of a dance floor, kitchen, bar, men's and ladies toilets, loft area...