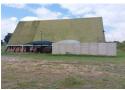

## AGRICULTURAL GROUNDS- ZONED MULTIPLE USES

Current zoning of this property is Agriculture with additional consent use rights. The property is extremely well located with easy access to shopping centers, main thoroughfares and has river frontage. There are 2 x 3 phase electricity connections on the property, no prepaid electricity. The building includes one of the two 3 phase electricity connections. There is currently one building on the property which generates a monthly income for the owner of R 12 000 per month. Tenant also pays the Municipal account.

Irrigation from the river is possible but property also functions on municipal water. There are 5 x 2 sided large, advertising board frames that can ideally generate additional income, currently charging R 5000 per month, per board. Building consists of a dance floor, kitchen, bar, men's and ladies toilets, loft area...