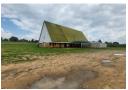

## AGRICULTURAL GROUNDS- ZONED MULTIPLE USES

Current zoning of this property is Agriculture with additional consent use rights. The property is extremely well located with easy access to shopping centers, main thoroughfares and has river frontage. There are 2 x 3 phase electricity connections on the property, no prepaid electricity. The building includes one of the two 3 phase electricity connections. There is currently one building on the property which generates a monthly income for the owner of R 12 000 per month. Tenant also pays the Municipal account.

Irrigation from the river is possible but property also functions on municipal water. There are 5 x 2 sided large, advertising board frames that can ideally generate additional income, currently charging R 5000 per month, per board. Building consists of a dance floor, kitchen, bar, men's and ladies toilets, loft area...