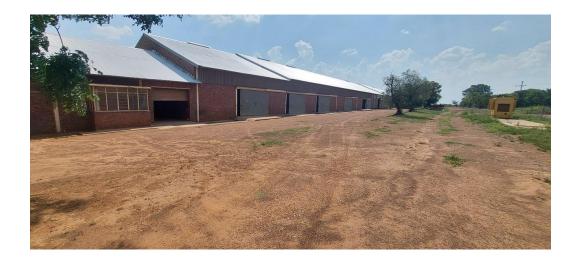

## Agricultural distribution centre, varying possibilities

The improvements on the property consist a one large building approximately  $4\,150\,\text{m}\mathring{A}^2$  in size, used as a large warehouse, refurbishment of fuel storage tanks, with office areas and bathrooms. Other improvements include a shared borehole with a neighbour and steel fencing as boundary walls. The building is and electricity is received directly from Eskom. The immediate and surrounding area comprises of agricultural type properties, farms and small holdings. These properties vary in terms of magnitude, quality of finishes, and the level of development.