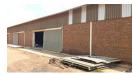

## Agricultural distribution centre, varying possibilities

The improvements on the property consist a one large building approximately  $4\,150\,\text{m}\mathring{A}^2$  in size, used as a large warehouse, refurbishment of fuel storage tanks, with office areas and bathrooms. Other improvements include a shared borehole with a neighbour and steel fencing as boundary walls. The building is and electricity is received directly from Eskom. The immediate and surrounding area comprises of agricultural type properties, farms and small holdings. These properties vary in terms of magnitude, quality of finishes, and the level of development.