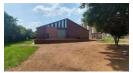

## Agricultural distribution centre, varying possibilities

The improvements on the property consist a one large building approximately  $4\,150\,\text{m}\mathring{A}^2$  in size, used as a large warehouse, refurbishment of fuel storage tanks, with office areas and bathrooms. Other improvements include a shared borehole with a neighbour and steel fencing as boundary walls. The building is and electricity is received directly from Eskom. The immediate and surrounding area comprises of agricultural type properties, farms and small holdings. These properties vary in terms of magnitude, quality of finishes, and the level of development.