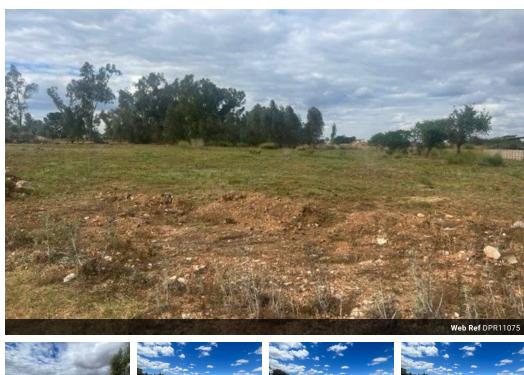

## Vacant Land For Sale in Kookrus!

Prime stands for sale in Kookrus Meyerton. Centrally located close to main thoroughfares, shops, schools and all amenities. Stand size is 618 square meters just waiting for you to build your dream home. Please note that all loan applications on Vacant Land will automatically require a 40% Deposit. Alternatively should you wish to apply for a building loan at the same time no deposit on the stand will be required. Applicant can then apply for a 100% loan depending on affordability. We have plenty of stands to choose from. Give us a call to choose.