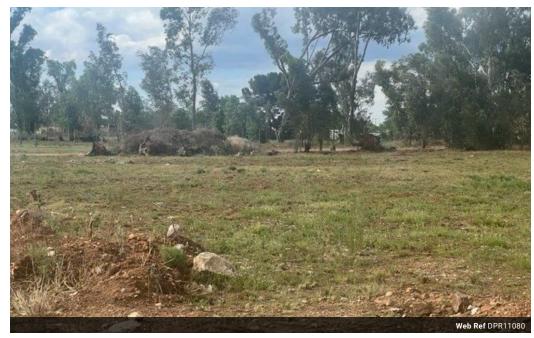

## 579m² Vacant Land For Sale in Meyerton South

R250,000

**Monthly Bond Repayment** R2,495.95 Calculated over 20 years at 10.5% with no deposit.

Transfer Costs R13,866.00 Bond Costs R9,510.00
These calculations are only a guide. Please ask your conveyancer for exact calculations.

## Vacant Land For Sale in Kookrus!

. Prime stands for sale in Kookrus Meyerton. Centrally located close to main thoroughfares, shops, schools and all amenities. Stand size is 579 square meters just waiting for you to build your dream home. Please note that all loan applications on Vacant Land will automatically require a 40% Deposit. Alternatively should you wish to apply for a building loan at the same time no deposit on the stand will be required. Applicant can then apply for a 100% loan depending on affordability. We have plenty of stands to choose from. Give us a call to choose..