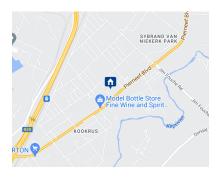

Patricia Bloem 0815281296 patriciab@dpg.co.za

Contact Meyerton

016 0042352

24 Glynn Street Rothdene, Meyerton, 1961

## Vacant Land For Sale in Kookrus!

. Prime stands for sale in Kookrus Meyerton. Centrally located close to main thoroughfares, shops, schools and all amenities. Stand size is 579 square meters just waiting for you to build your dream home. Please note that all loan applications on Vacant Land will automatically require a 40% Deposit. Alternatively should you wish to apply for a building loan at the same time no deposit on the stand will be required. Applicant can then apply for a 100% loan depending on affordability. We have plenty of stands to choose from. Give us a call to choose..