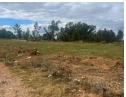

## 579m² Vacant Land For Sale in Meyerton South

R250,000

**Monthly Bond Repayment** R2,495.95 Calculated over 20 years at 10.5% with no deposit.

Transfer Costs R13,866.00 Bond Costs R9,510.00
These calculations are only a guide. Please ask your conveyancer for exact calculations.

## Vacant Land For Sale in Kookrus!

. Prime stands for sale in Kookrus Meyerton. Centrally located close to main thoroughfares, shops, schools and all amenities. Stand size is 579 square meters just waiting for you to build your dream home. Please note that all loan applications on Vacant Land will automatically require a 40% Deposit. Alternatively should you wish to apply for a building loan at the same time no deposit on the stand will be required. Applicant can then apply for a 100% loan depending on affordability. We have plenty of stands to choose from. Give us a call to choose..