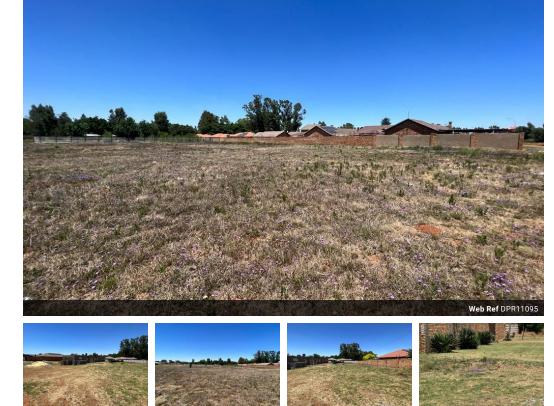

Monthly Rates R850

Stand for sale in Kookrus, Meyerton

Prime stands for sale in Kookrus Meyerton. Centrally located close to main thoroughfares, shops, schools and all amenities.

Stand size is 509 square meters just waiting for you to build your dream home. Please note that all loan applications on Vacant Land will automatically require a 40% Deposit. Alternatively, should you wish to apply for a building loan at the same time no deposit on the stand will be required. Applicant can then apply for a 100% loan depending on affordability.