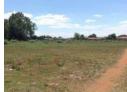

## Stand for sale in Kookrus, Meyerton

Prime stands for sale in Kookrus Meyerton. Centrally located close to main thoroughfares, shops, schools and all amenities. Stand size is 528 square meters just waiting for you to build your dream home. Please note that all loan applications on Vacant Land will automatically require a 40% Deposit. Alternatively should you wish to apply for a building loan at the same time no deposit on the stand will be required. Applicant can then apply for a 100% loan depending on affordability.