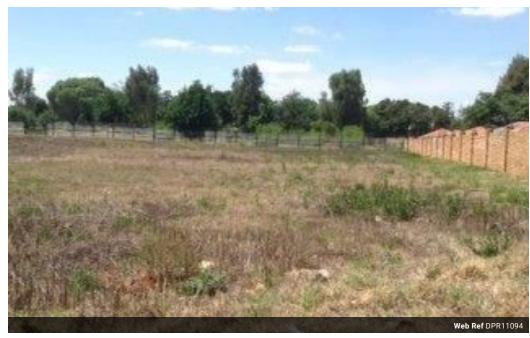

## Stand for sale in Kookrus, Meyerton

Prime stands for sale in Kookrus Meyerton. Centrally located close to main thoroughfares, shops, schools and all amenities. Stand size is 528 square meters just waiting for you to build your dream home. Please note that all loan applications on Vacant Land will automatically require a 40% Deposit. Alternatively should you wish to apply for a building loan at the same time no deposit on the stand will be required. Applicant can then apply for a 100% loan depending on affordability.