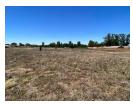

## Stand for sale in Kookrus, Meyerton

Prime stands for sale in Kookrus Meyerton.

Centrally located close to main thoroughfares, shops, schools and all amenities. Stand size is 525 square meters just waiting for you to build your dream home. Please note that all loan applications on Vacant Land will automatically require a 40% Deposit. Alternatively, should you wish to apply for a building loan at the same time no deposit on the stand will be required. Applicant can then apply for a 100% loan depending on affordability. We have plenty of stands to choose from.