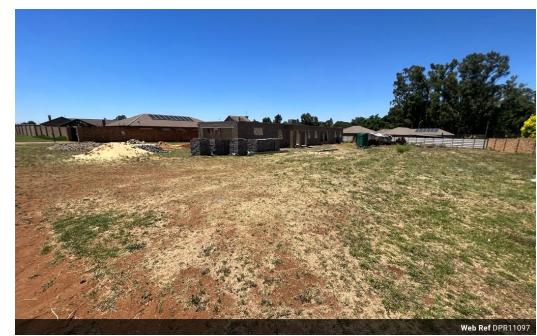

## Stand for sale in Kookrus, Meyerton

Prime stands for sale in Kookrus Meyerton.

Centrally located close to main thoroughfares, shops, schools and all amenities. Stand size is 525 square meters just waiting for you to build your dream home. Please note that all loan applications on Vacant Land will automatically require a 40% Deposit. Alternatively, should you wish to apply for a building loan at the same time no deposit on the stand will be required. Applicant can then apply for a 100% loan depending on affordability. We have plenty of stands to choose from.