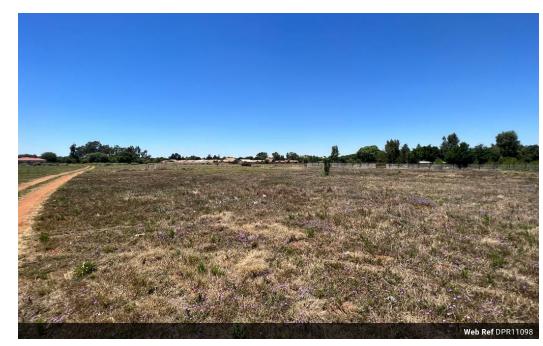

Transfer Costs R15,562.00 Bond Costs R10,985.00
These calculations are only a guide. Please ask your conveyancer for exact calculations.

Monthly Rates R850

Stand for sale in Kookrus, Meyerton

Prime stands for sale in Kookrus Meyerton.

Centrally located close to main thoroughfares, shops, schools and all amenities. Stand size is 505 square meters just waiting for you to build your dream home. Please note that all loan applications on Vacant Land will automatically require a 40% Deposit. Alternatively, should you wish to apply for a building loan at the same time no deposit on the stand will be required. Applicant can then apply for a 100% loan depending on affordability.