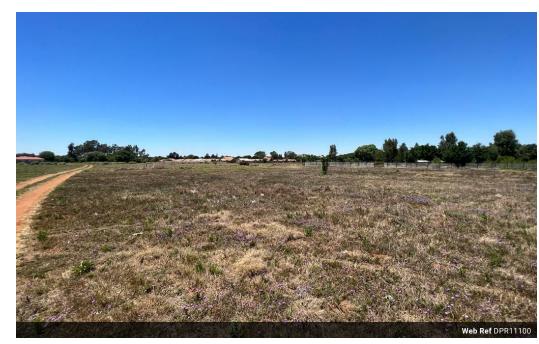

## Stand for sale in Kookrus, Meyerton

Prime stands for sale in Kookrus Meyerton.

Centrally located close to main thoroughfares, shops, schools and all amenities. Stand size is 502 square meters just waiting for you to build your dream home. Please note that all loan applications on Vacant Land will automatically require a 40% Deposit. Alternatively should you wish to apply for a building loan at the same time no deposit on the stand will be required. Applicant can then apply for a 100% loan depending on affordability.

We have plenty of stands to choose from. Give us a call to choose.