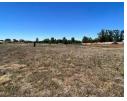

 Monthly Rates R850

Stand for sale in Kookrus, Meyerton

Prime stands for sale in Kookrus Meyerton. Centrally located close to main thoroughfares, shops, schools and all amenities.

Stand size is 504 square meters just waiting for you to build your dream home. Please note that all loan applications on Vacant Land will automatically require a 40% Deposit. Alternatively, should you wish to apply for a building loan at the same time no deposit on the stand will be required. Applicant can then apply for a 100% loan depending on affordability. The stand is ready for your architectural dreams to come to life. You can work with your architect to design a custom home tailored to your specific needs and style preferences.