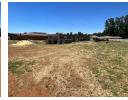

 Monthly Rates R850

Stand for sale in Kookrus, Meyerton

Prime stands for sale in Kookrus Meyerton. Centrally located close to main thoroughfares, shops, schools and all amenities.

Stand size is 504 square meters just waiting for you to build your dream home. Please note that all loan applications on Vacant Land will automatically require a 40% Deposit. Alternatively, should you wish to apply for a building loan at the same time no deposit on the stand will be required. Applicant can then apply for a 100% loan depending on affordability. The stand is ready for your architectural dreams to come to life. You can work with your architect to design a custom home tailored to your specific needs and style preferences.