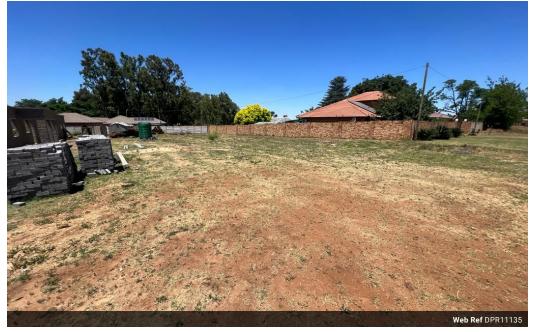

 Monthly Rates R850

Stand for sale in Kookrus, Meyerton

Prime stands for sale in Kookrus Meyerton. Centrally located close to main thoroughfares, shops, schools and all amenities.

Stand size is 504 square meters just waiting for you to build your dream home. Please note that all loan applications on Vacant Land will automatically require a 40% Deposit. Alternatively, should you wish to apply for a building loan at the same time no deposit on the stand will be required. Applicant can then apply for a 100% loan depending on affordability. The stand is ready for your architectural dreams to come to life. You can work with your architect to design a custom home tailored to your specific needs and style preferences.