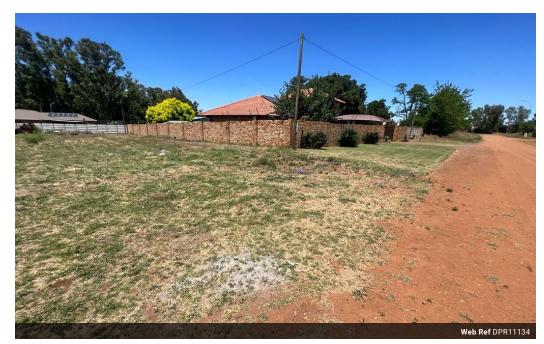

## Stand for sale in Kookrus, Meyerton

Prime stands for sale in Kookrus Meyerton.

Discover the perfect canvas for your dream home on this exceptional vacant stand in a prime location. This is a rare opportunity to build the home you've always envisioned in a serene and sought-after neighborhood. Centrally located close to main thoroughfares, shops, schools and all amenities.

Stand size is 506 square meters just waiting for you to build your dream home. Please note that all loan applications on Vacant Land will automatically require a 40% Deposit. Alternatively, should you wish to apply for a building loan at the same time no deposit on the stand will be required. Applicant can then apply for a 100% loan depending on affordability. We have plenty of stands to choose from.