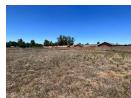

## Vacant Land For Sale in Kookrus!

Prime stands for sale in Kookrus Meyerton.

Centrally located close to main thoroughfares, shops, schools and all amenities. Stand size is 505 square meters just waiting for you to build your dream home. The stand is ready for your architectural dreams to come to life. You can work with your architect to design a custom home tailored to your specific needs and style preferences. Please note that all loan applications on Vacant Land will automatically require a 40% Deposit. Alternatively should you wish to apply for a building loan at the same time no deposit on the stand will be required. Applicant can then apply for a 100% loan depending on affordability.