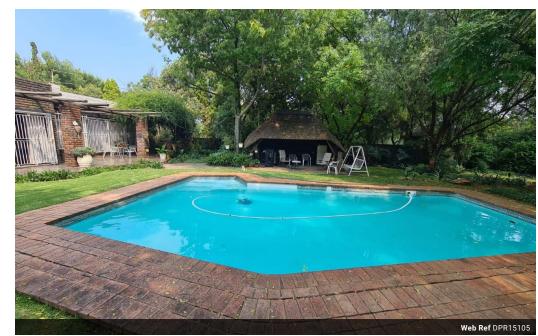

## Features

| Pets Allowed | Yes |                     |      |            |       |
|--------------|-----|---------------------|------|------------|-------|
| Interior     |     | Exterior            |      | Sizes      |       |
| Bedrooms     | 5   | Garages             | 2    | Floor Size | 520m² |
| Bathrooms    | 2   | Carports / Parkings | 10   | Land Size  | 2Ha   |
| Kitchens     | 1   | Security            | Yes  |            |       |
| Recep. Rooms | 2   | Dom. Accom.         | 3    |            |       |
| Furnished    | No  | Pool                | Yes  |            |       |
|              |     | Views               | True |            |       |