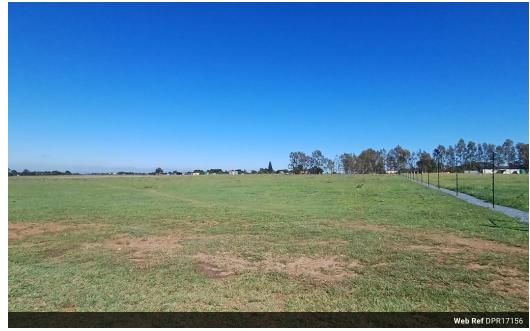

## Vacant Agricultural Stand in Nelsonia

We are delighted to offer this remarkable 2.4-hectare agricultural stand in the sought-after Nelsonia area of Meyerton. Perfectly positioned, this flat, vacant land is ideal for small-scale or mixed farming ventures or as a tranquil escape for those seeking a rural lifestyle with convenient access to essential amenities. The property is just 15 minutes from Meyerton Central, Henley on Klip, and Vereeniging, with easy access to major roads like the R42 and R59. Situated only an hour's drive from Johannesburg, it strikes an ideal balance between serene countryside living and urban convenience.

This property boasts numerous advantages, including no dolomite testing requirements, making it ready for development with peace of mind. The expansive size and level terrain provide opportunities for cultivating crops, raising livestock,...