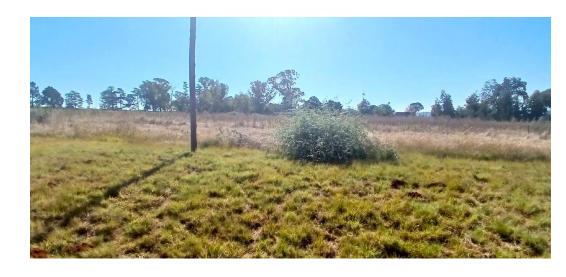

## Vacant Stand in Ophir AH

 $An exceptional opportunity awaits in the tranquil Ophir Agricultural Holdings, Meyerton. This expansive 21,011 \ m^2 \ vacant plot is$ fully serviced with water, electricity, and sewer connections, making it ready for immediate development. This land offers the perfect canvas. Zoned for Agricultural Holdings, it provides the flexibility to accommodate various development plans.