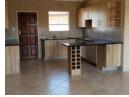

- \* 111 sqm (600sqm stand)
- \* 2 Bedrooms
- \* 2 bathrooms (main en-suite)
- \* Open plan Living/dining
- \* Open plan Kitchen with granite tops \* Private Garden
- \* Security System (redtrac armed) R360.00 per month compulsory
- \* Pet friendly
- \* Double Garage
- \* Pre paid meter
- \* Garden services
- \* Home owners insurance \* Maintenance (In complex)