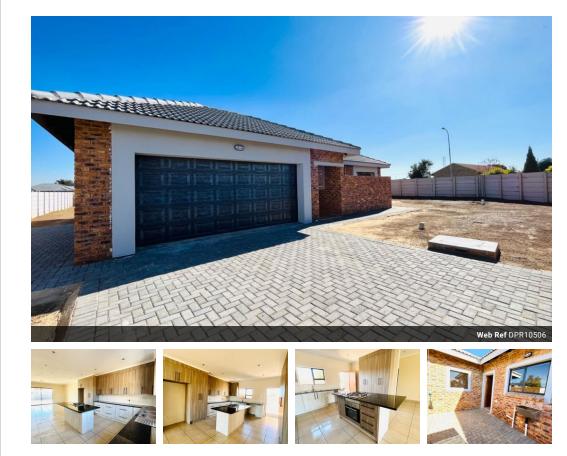

# Welcome to your dream home in an up-and-coming neighbourhood!

This newly built, modern house offers a perfect blend of style, comfort, and functionality. With three bedrooms boasting built-in cupboards and elegant tiled flooring, this home provides ample space for your family's needs. The main bedroom features a luxurious en-suite bathroom for your convenience and privacy. You'll enjoy the open plan kitchen, which comes complete with built-in cupboards, a center island, and stunning granite countertops. The kitchen is equipped with a dual stove, featuring a two-plate electric hob and a two-plate gas hob, as well as an eye-level oven, perfect for all your culinary adventures.

The open plan living area seamlessly connects to the outdoor patio, providing a fantastic space for entertaining guests or simply enjoying the fresh air. The double automated garage ensures secure parking for your...

#### Interior Bedrooms

| Bedrooms     | 3  |
|--------------|----|
| Bathrooms    | 2  |
| Kitchens     | 1  |
| Recep. Rooms | 1  |
| Furnished    | No |

Exterior Garages Security Pool Views

2 No No False Sizes Land Size