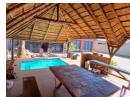

Step outside and you'll be greeted by an expansive, lavish yard that promises plenty of space for outdoor activities...

#### Features

|         |           |       |                     | Yes | Pets Allowed |
|---------|-----------|-------|---------------------|-----|--------------|
|         | Sizes     |       | Exterior            |     | Interior     |
| 1,030m² | Land Size | 1     | Garages             | 3   | Bedrooms     |
|         |           | 1     | Carports / Parkings | 2   | Bathrooms    |
|         |           | Yes   | Security            | 1   | Kitchens     |
|         |           | Yes   | Pool                | 2   | Recep. Rooms |
|         |           | False | Views               | No  | Furnished    |
|         |           |       |                     | No  | Furnished    |

#### Extras

Gas Hob Granite Tops Outdoor Beams Lapa Closed Circuit TV Borehole Alarm System Patio