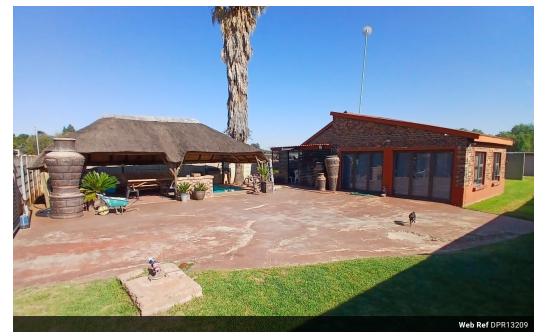

### 3 Bedroom home in Riversdale

Welcome to this charming residence nestled in the serene neighborhood of Riversdale, Meyerton. This delightful home boasts three spacious bedrooms and two well-appointed bathrooms, offering ample comfort for family living. The fully tiled interior exudes elegance and ease of maintenance, ensuring a sleek and modern aesthetic throughout.

Step outside and you'll be greeted by an expansive, lavish yard that promises plenty of space for outdoor activities...

#### Features

|         |           |       |                     | Yes | Pets Allowed |
|---------|-----------|-------|---------------------|-----|--------------|
|         | Sizes     |       | Exterior            |     | Interior     |
| 1,030m² | Land Size | 1     | Garages             | 3   | Bedrooms     |
|         |           | 1     | Carports / Parkings | 2   | Bathrooms    |
|         |           | Yes   | Security            | 1   | Kitchens     |
|         |           | Yes   | Pool                | 2   | Recep. Rooms |
|         |           | False | Views               | No  | Furnished    |
|         |           |       |                     | No  | Furnished    |

#### Extras

Gas Hob Granite Tops Outdoor Beams Lapa Closed Circuit TV Borehole Alarm System Patio