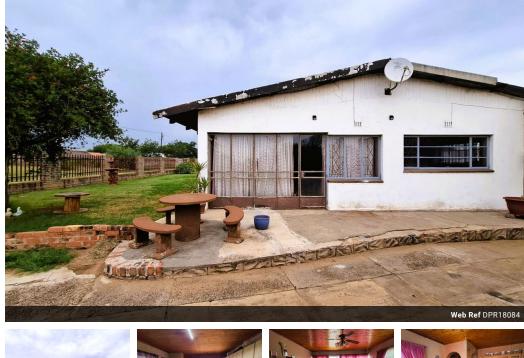

## 3 Bedroom Family Home In Riversdale!

Find this spacious 3-bedroom home in Riversdale, offering functional living spaces ideal for families. The property includes a sizable kitchen, suitable for cooking and entertaining. The family room features a built-in bar, perfect for gatherings. The bathroom includes a bath, shower, and basin, with a separate toilet. An additional outside room provides versatility as an outside room, storage space, or domestic quarters.

Located in a prime area, this home is close to schools, shopping centers, and other essential amenities, ensuring that everything you need is within easy reach. With its practical layout and great location, this property is an excellent opportunity for families or investors looking for a valuable asset in Riversdale. This home presents a practical layout and represents a valuable opportunity for families or...