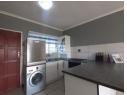

## Comfortable Living in Peaceful Neighborhood

This charming home presents a neat and functional kitchen, thoughtfully designed with ample cupboard space, durable melamine countertops, a built-in stovetop, under-counter oven, and a convenient scullery area, making it a practical and enjoyable space for daily cooking and entertaining. The open-plan lounge seamlessly connects with the kitchen, enhancing the sense of space and encouraging family interaction. The layout is ideal for both relaxed living and social gatherings. The home features three generously sized bedrooms, all tiled throughout for easy maintenance and a clean, modern finish.