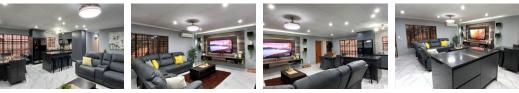

The townhouse boasts three bedrooms with built-in cupboards and two bathrooms. The main en-suite bathroom is equipped with a shower, basin, and toilet, while the second bathroom includes a bath, basin, and toilet. The spacious open-plan lounge and kitchen area is perfect for family gatherings and entertaining. The lounge features a built-in wall unit and an air conditioning unit, ensuring comfort...