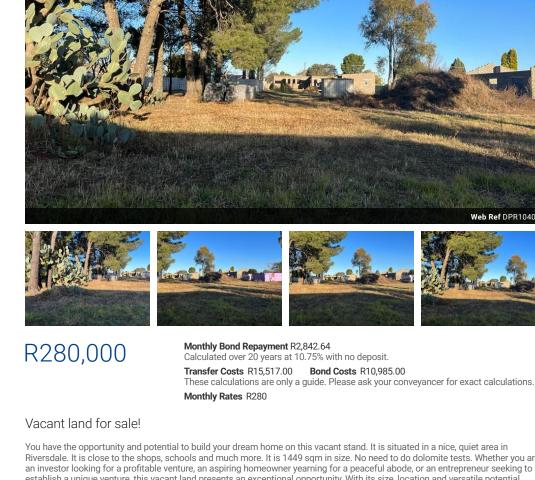

Patricia Bloem 0815281296 patriciab@dpg.co.za

Contact Meyerton

016 0042352

24 Glynn Street Rothdene, Meyerton, 1961

Riversdale. It is close to the shops, schools and much more. It is 1449 sqm in size. No need to do dolomite tests. Whether you are an investor looking for a profitable venture, an aspiring homeowner yearning for a peaceful abode, or an entrepreneur seeking to establish a unique venture, this vacant land presents an exceptional opportunity, With its size, location and versatile potential.

Don't miss your chance to acquire this remarkable piece of land that offers both serenity and potential. Contact me today to arrange a viewing and start turning your dreams into reality.