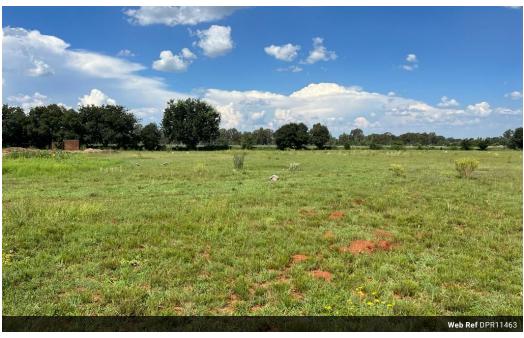

## Stands for sale Riversdale Meyerton

49 newly proclaimed stands for sale in the fast-developing suburb of Riversdale Meyerton. Each stand measures 1000 sq meters and all necessary services are in process for each stand. Please note that Dolomite testing is not a requirement in Riversdale. Stands are very well located, close to highways, shops, schools and all amenities.