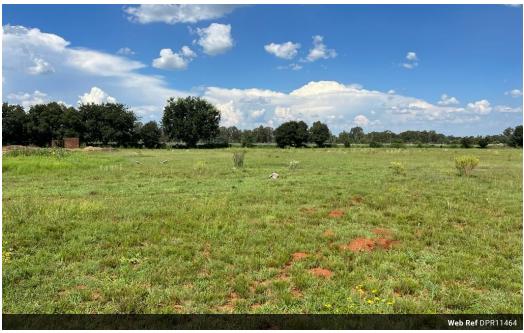

## Prime stands for sale Riversdale Meyerton

49 newly proclaimed stands for sale in the fast-developing suburb of Riversdale Meyerton. Each stand measures 1000 sq meters and all necessary services are in process for each stand. Please note that Dolomite testing is not a requirement in Riversdale. Stands are very well located, close to highways, shops, schools and all amenities.