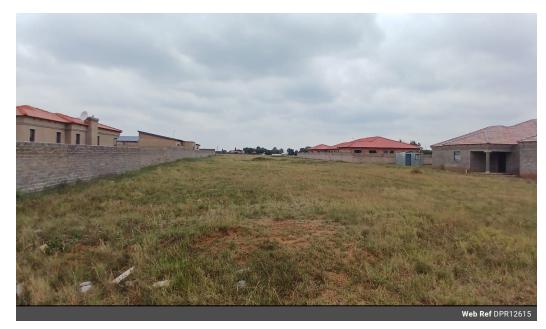

## 1,038m² Vacant Land For Sale in Riversdale

Embark on the journey of building your dream home on this exceptional stand, boasting a prime location and ample space to bring your vision to life. With no trees to hinder construction, the building process is streamlined, allowing for greater flexibility and ease. Enhance security and privacy by erecting a fence around the perimeter, ensuring peace of mind for you and your loved ones.

Spanning an impressive 1038 square meters, this stand offers endless possibilities for designing your ideal living space. Situated in a desirable area, you'll enjoy the tranquility of the surroundings while still being conveniently located to essential amenities and attractions. Don't miss out on the opportunity to create your perfect sanctuary in this idyllic setting.