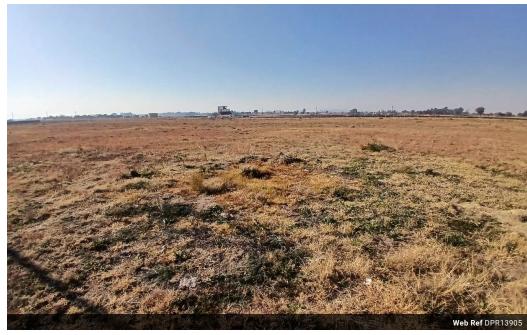

## Vacant land in Riversdale

- -Location: Riversdale, Meyerton -Size: 7500 m² -Description:

Seize the opportunity to develop on this expansive 7500 m² vacant stand, perfectly situated in the heart of Riversdale, Meyerton. This prime piece of real estate offers a flat, clear landscape with no trees or overgrowth, making it an ideal canvas for any form of construction. Whether you envision residential, commercial, or mixed-use development, this stand provides the flexibility and potential to bring your project to life.

-Ideal Location: Proximity to essential amenities enhances the appeal of this stand. It is located near Riversdale Primary School, ensuring convenience for families. Additionally, the area boasts numerous small shopping centers, providing easy access to daily necessities and fostering a community-centric lifestyle.