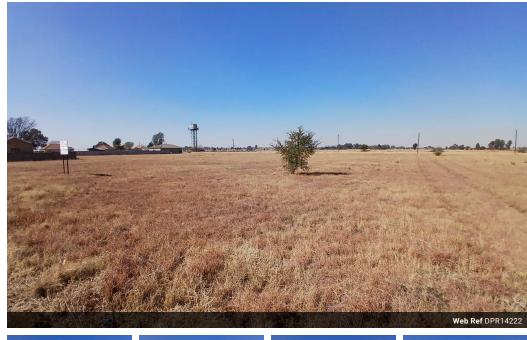

## Vacant land in Riversdale for sale.

This vacant stand in Riversdale, Meyerton, covers 15,154m². It's ideal for large-scale developments with water lines, electricity, and sewerage already in place. The stand is in a well-maintained part of Riversdale.

Located just far enough from the town center to avoid traffic, this property offers a peaceful setting. It's perfect for developers or property investors, especially with the upcoming shopping center and other rapidly expanding amenities in the area. The price of land here is set to skyrocket.