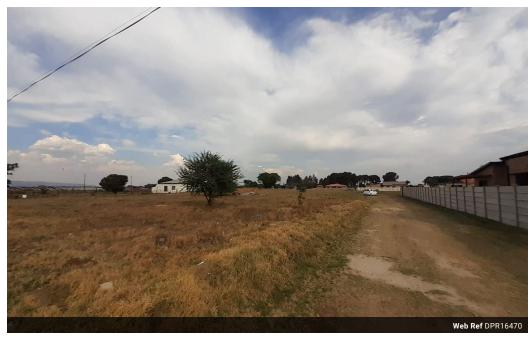

## 1,055m<sup>2</sup> Vacant Land For Sale in Riversdale

R300,000

Monthly Bond Repayment R3,045.69 Calculated over 20 years at 10.75% with no deposit.

Transfer Costs R15,517.00 Bond Costs R10,985.00
These calculations are only a guide. Please ask your conveyancer for exact calculations.

## Vacant Stand 1055m<sup>2</sup> Ideally Situated-Riversdale!

This 1055sqm vacant stand is ideally located in the serene and sought-after area of Riversdale, Meyerton. Offering ample space and potential, it provides the perfect foundation for building your dream home in a peaceful setting that promises both privacy and tranquility. The generous size of the stand allows for a spacious residence with room for gardens, outdoor entertainment, or recreational areas tailored to your lifestyle.

Positioned close to essential amenities, including schools, shopping centers, and healthcare facilities, this property combines convenience with the charm of a quiet neighborhood. Whether you're planning a family home or a personal retreat, this stand presents an excellent opportunity to create a unique and comfortable living space. Embrace the chance to design a home that fits your vision in the ...