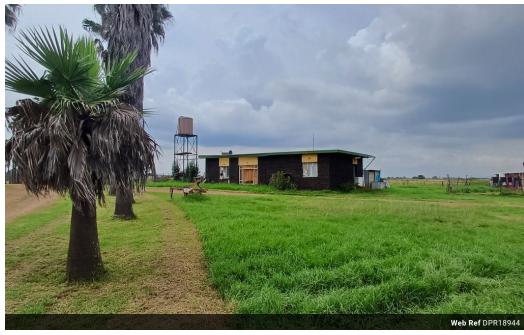

## 34 HA Mix farming Property

This expansive 34-hectare mixed-use farm, located just 14 minutes from Meyerton Central, offers a unique opportunity for both farming and investment. The property features an impressive 900-meter riverfront, providing a vital water source and picturesque views. Currently generating a rental income of approximately R40,000 per month, the farm is ideally suited for livestock and vegetable farming, with 12.8 hectares under full irrigation fed directly from the river, utilizing two electric pumps. The land includes approximately 20 hectares of grazing fields and is well-equipped with various facilities to support diverse agricultural activities. Among the property's highlights are two spacious workshops measuring 672 sqm and 471 sqm, pig cages, a cattle pen, a feedlot, a sheep fold, and a milking parlor. Additionally, there is a...