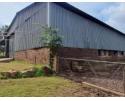

## 34 HA Mix farming Property

This expansive 34-hectare mixed-use farm, located just 14 minutes from Meyerton Central, offers a unique opportunity for both farming and investment. The property features an impressive 900-meter riverfront, providing a vital water source and picturesque views. Currently generating a rental income of approximately R40,000 per month, the farm is ideally suited for livestock and vegetable farming, with 12.8 hectares under full irrigation fed directly from the river, utilizing two electric pumps. The land includes approximately 20 hectares of grazing fields and is well-equipped with various facilities to support diverse agricultural activities. Among the property's highlights are two spacious workshops measuring 672 sqm and 471 sqm, pig cages, a cattle pen, a feedlot, a sheep fold, and a milking parlor. Additionally, there is a...