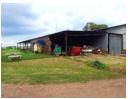

## 34 HA Mix farming Property

This expansive 34-hectare mixed-use farm, located just 14 minutes from Meyerton Central, offers a unique opportunity for both farming and investment. The property features an impressive 900-meter riverfront, providing a vital water source and picturesque views. Currently generating a rental income of approximately R40,000 per month, the farm is ideally suited for livestock and vegetable farming, with 12.8 hectares under full irrigation fed directly from the river, utilizing two electric pumps. The land includes approximately 20 hectares of grazing fields and is well-equipped with various facilities to support diverse agricultural activities. Among the property's highlights are two spacious workshops measuring 672 sqm and 471 sqm, pig cages, a cattle pen, a feedlot, a sheep fold, and a milking parlor. Additionally, there is a...