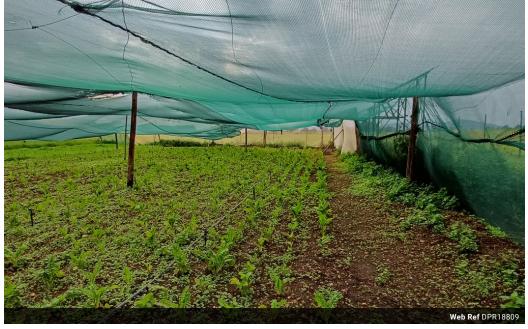

## Exceptional Agricultural Property in Midvaal

Discover the endless potential of this exceptional 8.5-hectare agricultural property, ideally situated in the scenic landscapes of Midvaal. Perfect for both aspiring and experienced farmers, this expansive plot offers a wealth of features designed to enhance your farming operations. The property includes two workers' quarters strategically positioned for convenience, ensuring smooth day-to-day management of your agricultural activities. Sustainable water solutions are a key highlight, with three solar-powered boreholes and two additional boreholes guaranteeing a reliable and eco-friendly water supply for all farming needs.