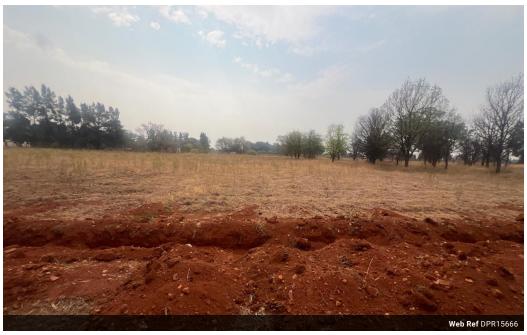

## Vacant Stand For Sale!

This 22,350 sqm vacant plot in Valley Settlements Agricultural Holding, Meyerton, boasts a prime location with excellent potential for various types of development. Adjacent to the R59 highway, it offers convenient access to major transport routes, enhancing connectivity and ease of travel. The land's proximity to one of Gauteng's most financially stable municipalities adds significant value, making it a solid investment in a prosperous region. Its expansive size provides ample space for agricultural or residential projects, accommodating a range of uses and visions.

The serene surroundings and excellent road access make this property particularly attractive for those looking to take advantage of Meyerton's growth and stability. Whether you're considering a large-scale farming operation, a private estate, or a business...