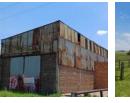

## Agricultural opportunity for development

No

Discover an exceptional investment opportunity in the heart of Midvaal's agricultural hub with this 10.4-hectare smallholding, strategically located just 11 km west of Meyerton and 18 km northeast of Three Rivers along the high-traffic R551. This prime property is situated in a rapidly developing business sector, offering immense potential for visionary developers. With two operational boreholes, reliable electricity, and several buildings in need of renovation, this property is primed for transformation. The centerpiece is a large ±200m<sup>2</sup> double-volume workshop, complete with a swing arm crane, making it ideal for various agricultural or commercial uses.