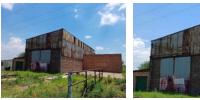

## Agricultural opportunity for development

No

Discover an exceptional investment opportunity in the heart of Midvaal's agricultural hub with this 10.4-hectare smallholding, strategically located just 11 km west of Meyerton and 18 km northeast of Three Rivers along the high-traffic R551. This prime property is situated in a rapidly developing business sector, offering immense potential for visionary developers. With two operational boreholes, reliable electricity, and several buildings in need of renovation, this property is primed for transformation. The centerpiece is a large ±200m<sup>2</sup> double-volume workshop, complete with a swing arm crane, making it ideal for various agricultural or commercial uses.