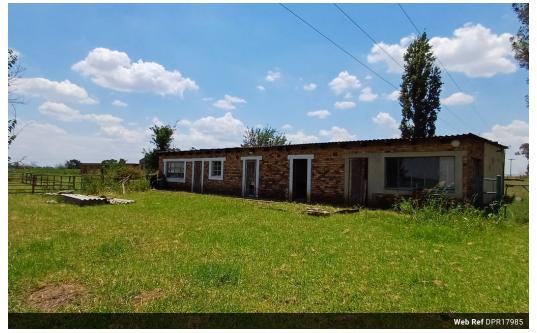

## Agricultural opportunity for development

No

Discover an exceptional investment opportunity in the heart of Midvaal's agricultural hub with this 10.4-hectare smallholding, strategically located just 11 km west of Meyerton and 18 km northeast of Three Rivers along the high-traffic R551. This prime property is situated in a rapidly developing business sector, offering immense potential for visionary developers. With two operational boreholes, reliable electricity, and several buildings in need of renovation, this property is primed for transformation. The centerpiece is a large ±200m<sup>2</sup> double-volume workshop, complete with a swing arm crane, making it ideal for various agricultural or commercial uses.

In addition to the workshop, the property includes a fenced-off area with a large water trough, perfect for livestock, and multiple structures that can be revitalized for a...