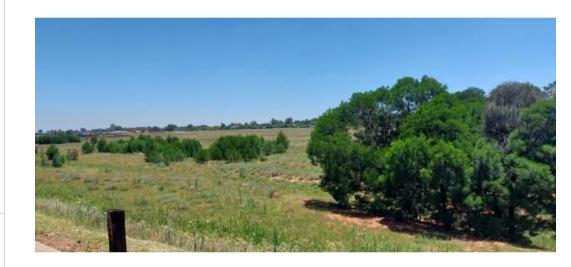

## R59 Highway Frontage vacant stand!!!

R59 Highway Frontage!!!

Opportunity knocks...will you take the call?

In process of being rezoned to Industrial 1.

 $Located \ 30 \ Minutes \ South \ of \ Johannesburg, this \ prime \ property \ is \ ideally \ located \ on \ the \ R59 \ Highway.$ It is perfect for upcoming businesses and out-and-out 100% for trucking, storage production and manufacturing ventures.

The property is surrounded by existing commercial, industrial and business properties and companies.

Please note: New municipal bylaws have been passed that requires dolomite testing for every piece of vacant land before plans can be submitted for building. This does entail a cost to the purchaser.