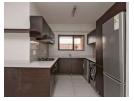

Walk into stylish open plan kitchen leading to spacious living area tiled throughout and has a spacious lounge that leads onto a sunny balcony.

Kitchen has plenty of cupboards space, under counter oven and gas hob with appliances, Fridge, Dish washer, Tumble Dryer and Washing Machine.