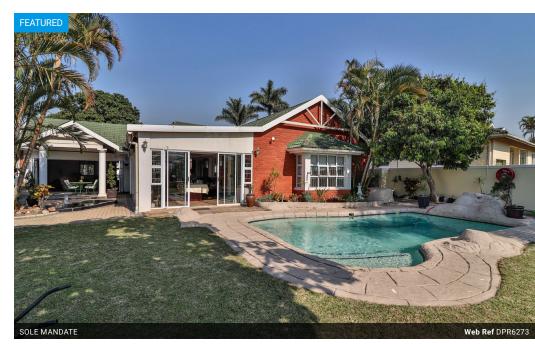

## 3 Bedroom House For Sale in Broadlands

NEW LISTING IN BROADLANDS, MOUNT EDGECOMBE!

Come view this stunning large home on huge land in Broadlands, Mount Edgecombe with too much to describe.

Monthly Bond Repayment R40,507.64

This well maintained spacious family home consists of 3 fully fitted bedrooms with 3 bathrooms, office, laundry, domestic quarters, beautiful open plan kitchen with scullery/dining room and lounge, enclosed patio, sparkling swimming pool, koi pond, double garage with bar area.

The property is secure with CCTV cameras all around the house, beams and automated driveway gates.

Must be seen to be appreciated.

All this for only R4500 K

For an appointment to view, please contact Logie Naidoo.