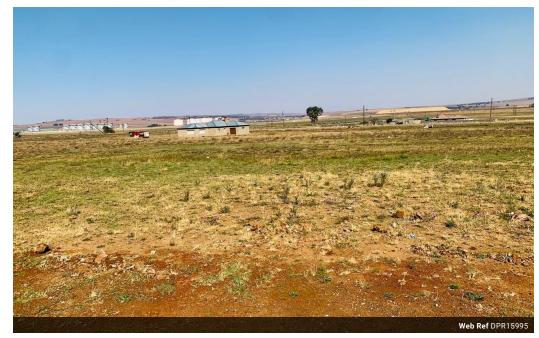

## Vacant Stand With Business Rights!

This exceptional 1,285 square meter vacant stand presents a unique opportunity for investors and entrepreneurs, featuring established business rights in a thriving area. Situated prominently on the main road, the property benefits from high visibility and accessibility, making it an ideal location for various commercial ventures. Its strategic placement not only attracts foot traffic but also positions it as a key player in the community's development. The surrounding area is rapidly evolving, promising growth and increased value over time.

Moreover, the stand is conveniently located near the Kaydale Conference Center, a hub for events and gatherings, enhancing its potential as a business site. Nearby amenities, including shopping centers, schools, and churches, provide a steady stream of visitors and residents, ensuring your...