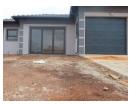

All the stands ranges from 230 square meter to 250 square meters. The different packages available start at 50 square meter houses that can be built up to 90 square meter houses. The properties offer 56 sqmŲ two bedrooms and 60 sqmŲ with one bathroom and from 65 sqmŲ going up are three bedrooms with two 2 baths/shower. All houses are Tuscan roof style, aluminum window frames and sliding...