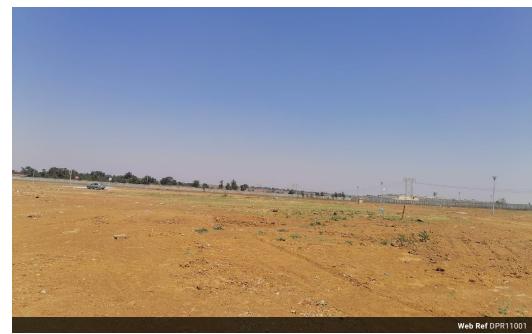

## CHOOSE YOUR PLAN- LIFESTYLE ESTATE

Firstly, choose from a variety of vacant stands then choose from 8 different packages, the plan that you would like see developed! The estate has a boom gate controlled by 24 hour security guards, making it a safe place to raise your kids and enjoy simple life pleasures. All the stands ranges from 230 square meter to 250 square meters. The different packages available start at 50 square meter houses that can be built up to 90 square meter houses. The properties offer 56 sqmŲ two bedrooms and 60 sqmŲ with one bathroom and from 65 sqmÅ2 going up are three bedrooms with two 2 baths/shower. All houses are Tuscan roof style, aluminum window frames and sliding doors. It also comes with three side walls 1.2m and 100 sqmÂ2 garden. The pricing goes as follows:

Plan 1: 50 sqm² - R 685 000 Plan 2: 56 sqm² - R 725 000

Plan 3: 60...