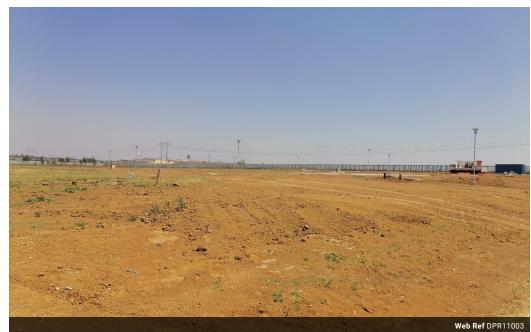

## LIFESTYLE ESTATE- DIFFERENT PACKAGES AVAILABLE!

All the stands ranges from 230 square meter to 250 square meters. Plot and plan! Choose your plot and then the house plan that you like... Situated in Sharon Park Lifestyle Estate, conveniently situated near plenty of local amenities. The estate has a boom gate controlled by 24 hour security guards, making it a safe place to raise your kids and enjoy simple life pleasures.

All houses are Tuscan roof style, aluminum window frames and sliding doors. It also comes with three side walls 1.2m and 100 sqmŲ garden. All the stands ranges from 230 square meter to 250 square meters. The different packages available start at 50 square meter houses that can be built up to 90 square meter houses. The properties offer 56 sqmŲ two bedrooms and 60 sqmŲ with one bathroom and from 65 sqmŲ going up are three bedrooms with two 2...