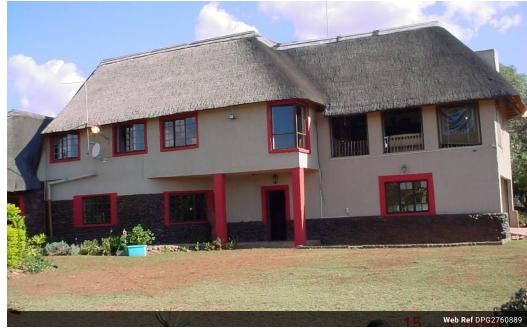

## WANT TO LIVE IN STYLE - ENDLESS OPPORTUNITIES!

This 24,5ha farm is situated not far from Roodeplaat dam, Curro Roodeplaat and Pebble Rock Golf Village. Boast with a modern 5 bedroom double storey thatched roof house - 800sqm - and a 2 bedroom thatched roof cottage - 120sqm. Double garage, carport, 2 storerooms, wendy, boma, lapa with bar area. Vegetable garden with irrigation, alarm system, beams, strong borehole, fishpond. Farm is fenced on 3 sides with game fencing and 1 side with barbed-wire fence. Various farming opportunities.