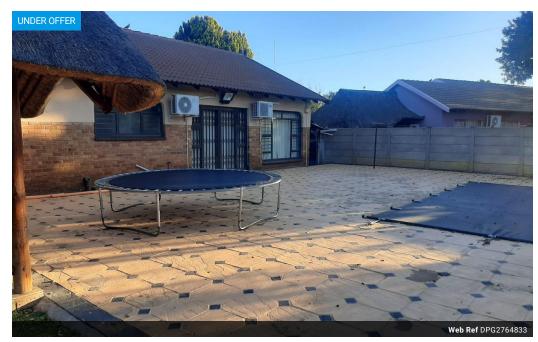

## A neat property as a pin; awaiting the new owner

This ready to move in property with high finishes will blow away your mind. Everything in this house is new, The property offers 3 bedrooms, two bathrooms one with a shower, a toilet and a basin, the other with a bath, a toilet and a basin, a lounge, a dining room, a beautiful kitchen; big enough to cook a meal for family and friends. Outside the property boasts a double garage with an aluminum door, a carport which can accommodate 2 cars, a big entertainment area or Lapa for braai days with family and friends

The property also offers a well maintained garden with evergreen lawn. Call today to book your viewing appointment and make an