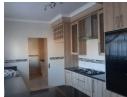

## A neat property as a pin; awaiting the new owner

This ready to move in property with high finishes will blow away your mind. Everything in this house is new, The property offers 3 bedrooms, two bathrooms one with a shower, a toilet and a basin, the other with a bath, a toilet and a basin, a lounge, a dining room, a beautiful kitchen; big enough to cook a meal for family and friends. Outside the property boasts a double garage with an aluminum door, a carport which can accommodate 2 cars, a big entertainment area or Lapa for braai days with family and friends