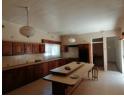

Staff accommodation with own bathroom

A spacious entertainment area with own bathroom as well

A well thought kitchen with scullery and laundry room with ample cupboards

A study / office / a work room A TV room