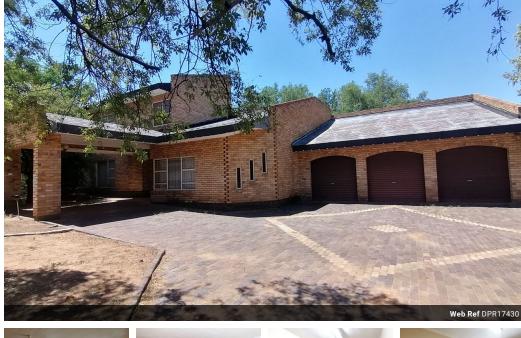

## A Big Property With Business Rights In Vaal Park

This Property standing on a big stand offers the following:

5 bedrooms

4 bathrooms of which 3 are en-suites
1 in each flatlet which means it is 2 bathrooms in the flats

A lounge and a dining room

Outside is a double entrance and 3 garages, a swimming pool with a borehole

PLEASE NOTE: The property has business rights and can be turned into a guest house, a wedding venue in a blink of an eye. Call today to book your viewing appointment and take this opportunity.

## **Features**

| Pets Allowed | Yes |                     |       |            |                     |
|--------------|-----|---------------------|-------|------------|---------------------|
| Interior     |     | Exterior            |       | Sizes      |                     |
| Bedrooms     | 5   | Garages             | 3     | Floor Size | 477m²               |
| Bathrooms    | 4   | Carports / Parkings | 3     | Land Size  | 2,850m <sup>2</sup> |
| Kitchens     | 1.5 | Security            | Yes   |            |                     |
| Recep. Rooms | 3   | Dom. Accom.         | 1     |            |                     |
| Studies      | 1   | Pool                | Yes   |            |                     |
| Furnished    | No  | Views               | False |            |                     |