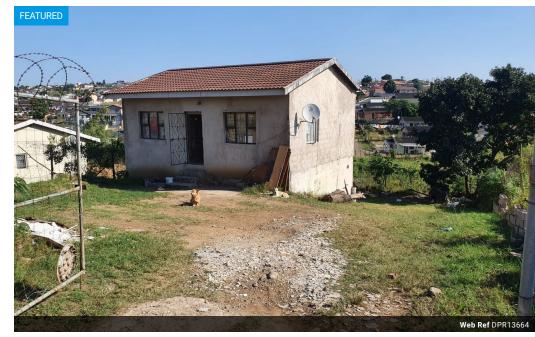

Dormehl Phalane Musgrave presents a unique investment opportunity – for sale is a two-level property in Phoenix. It offers two kitchens, two bathrooms and two lounges (one each, upstairs and downstairs) and can be shared by separate families if so desired, as it has two separate entrances.

The upstairs section of the house has a spacious layout with two bedrooms. The downstairs section has one bedroom.

The fully fenced property does require maintenance but offers endless possibilities for customisation and value addition. There is open parking for up to eight cars on this property.

The owner is open to negotiation, making this a good opportunity for investors, or those seeking a dual-living arrangement.

To schedule a viewing, or for more info, please contact Avesh.