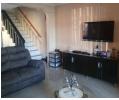

The well-equipped kitchen features built-in cupboards, granite counter tops, abundant storage options. There is a pantry and a guest toilet. The lounge and dining area are open-plan.

The property offers an outdoor shower and washing area, while a covered carport adjacent to the kitchen area provides shelter for two vehicles. There are also two open parking spaces.