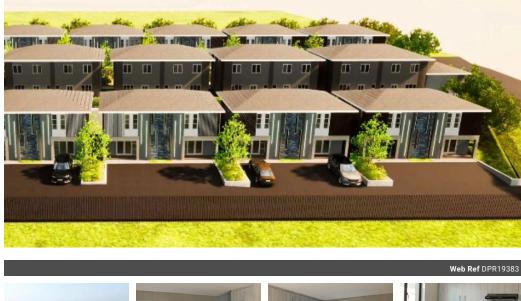

## 3 Bedroom Duplex For Sale in Lenham

Duplex for Sale in Phoenix

This stunning duplex offers a perfect blend of comfort and convenience.

Key features include:

- 3 spacious bedrooms with built-in cupboards (BIC)
- Fully fitted kitchen with a gas stove
- Open-plan lounge and dining area 2.5 bathrooms
- 2 parking bays
- Inverter-ready for uninterrupted power supply
- Off-grid water system with solar options available on rental

## Attractive Incentives

- No transfer duties
- Direct purchase from the developer